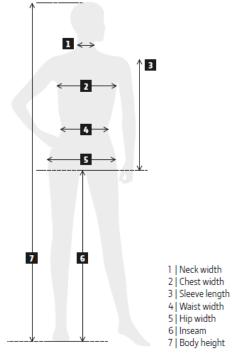

**FIND THE PERFECT FIT** 

Use our size guide to understand how to take your body measurements. Then check the charts to find the size that you can wear all day to feel great every day.

WHAT TO MEASURE WHERE

Unless otherwise indicated, measurements in cm

Articles with item no. MC1\* (1-7)

**OUTERWEAR** 

Articles with item no. MC1\* (1-7)

| T-SHIRTS, SHIRTS, HOODIES - UNISEX |               |       |       |        |         |         |         |         |  |
|------------------------------------|---------------|-------|-------|--------|---------|---------|---------|---------|--|
|                                    | ORDERING SIZE | xs    | s     | м      | L       | XL      | 2XL     | 3XL     |  |
| 2                                  | Chest         | 81-86 | 86-91 | 96-101 | 106-111 | 116-121 | 127-132 | 137-142 |  |